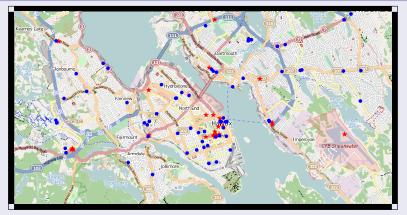

#### Current competitors, chain #1

а

<sup>a</sup>Coffee Chain Website

#### Current competitors, chain #2

а

<sup>a</sup>Another Coffee Chain Website