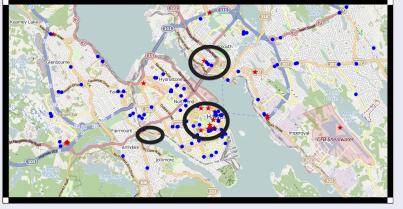

#### Where have people failed before?

а

<sup>a</sup>Data from Nova Scotia Government