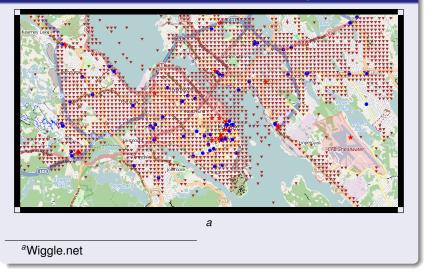

#### Where are the customers?

<sup>a</sup>Stats Can. / Open Data Portal + Wiggle.net