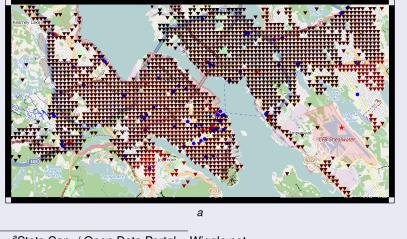

#### Where are the customers?

<sup>a</sup>Stats Can. / Open Data Portal

#### Where are the customers?

<sup>a</sup>Stats Can. / Open Data Portal + Wiggle.net