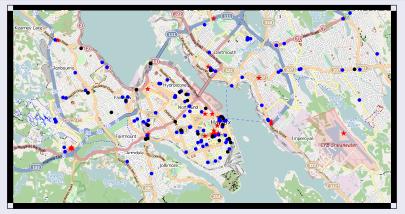

Data

### Halifax Peninsula



<sup>a</sup>Open Street Map

### Available real estate



<sup>a</sup>Local Realtors

#### Current competitors, chain #1



а

<sup>a</sup>Coffee Chain Website

#### Current competitors, chain #2



а

<sup>a</sup>Another Coffee Chain Website

#### Non chain cafe's and coffee houses; Wifi Signals?



Everyone at the Big Data Institute The Big Data Institute and Open Data

#### Non chain cafe's and coffee houses



#### Where are the customers?



а

<sup>a</sup>HRM Open Data Portal

#### Where are the customers?



<sup>a</sup>Stats Can. / Open Data Portal

#### Where are the customers?



<sup>a</sup>Stats Can. / Open Data Portal + Wiggle.net

#### Where are the customers?



а

<sup>a</sup>Data from KnowTime Halifax

#### Where have people failed before?



а

<sup>a</sup>Data from Nova Scotia Government

# Where to rent?



а

<sup>a</sup>Data from KnowTime Halifax

# Where to rent?



а

<sup>a</sup>Data from KnowTime Halifax

#### Only one question remains!

You have the data to do it, now what do you want to do?