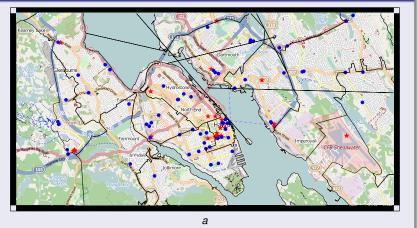

#### Current competitors, chain #1

а

<sup>a</sup>Coffee Chain Website

#### Current competitors, chain #2

а

<sup>a</sup>Another Coffee Chain Website